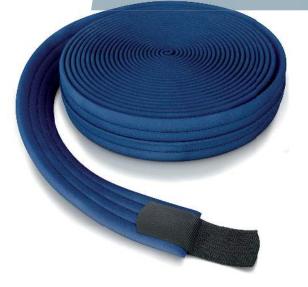

- The 5.5cm wide sling offers comfort and reduces pressure on the neck
- The three length-way seams prevent the sling edges rolling, providing comfort during wear
- Aided by the hook and loop fastenings, one-handed, self-application is achievable
- A variety of application styles are available due to dispensing format
- Y-tab fastenings included in dispenser box

| Product Code | Size       | Measurements | Pack Quantity |
|--------------|------------|--------------|---------------|
| 72859-18     | Adjustable | 5.5cm x 12m  | 1 x 2 rolls   |
| 73466-01     |            |              | 1 x 14 Y-tabs |