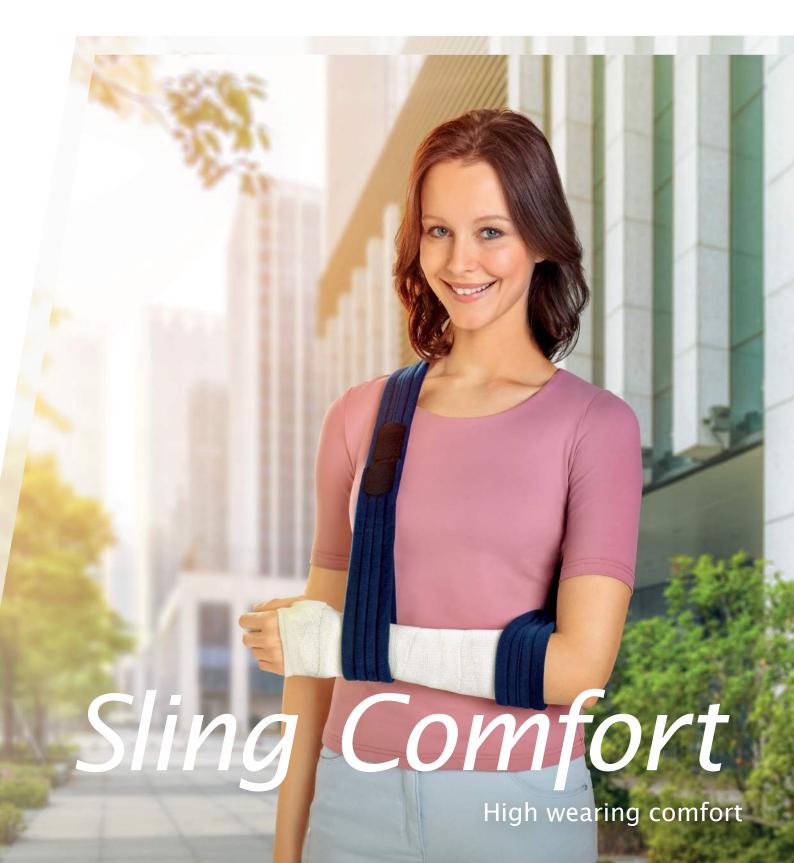

## Sling Comfort

## High wearing comfort

Actimove<sup>®</sup> Sling Comfort is an arm sling for a stable and supported forearm. It is easily adjustable and has a universal fit. It comes in a compact two-roll dispenser box featuring a useful measuring guide, which can enable a quick application for the patient.

- The 5.5cm wide sling offers comfort and reduces pressure on the neck
- The three length-way seams prevent the sling edges rolling, providing comfort during wear
- Aided by the hook and loop fastenings, one-handed, self-application is achievable
- A variety of application styles are available due to dispensing format
- Y-tab fastenings included in dispenser box

## Indications:

- Fracture management such as clavicle, scapular, humeral, and greater tuberosity fractures
- Joint dislocations such as acromioclavicular and sternoclavicular dislocations and shoulder luxation
- Support while wearing a cast or splint
- Temporary arm stabilisation in emergency or paramedic care