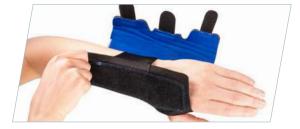

## Provides secure stabilisation of the wrist. The removable palmar stay allows application for both the left or right hand.

- Pain relief and healing are supported by stabilisation through the anatomically shaped stay
- Can be applied on left or right hand as stay is removable
- Great comfort from soft Latex-free material and contoured strap ends
- Can be worn on the left or right hand
- Hand washable

#### Indications:

- Tendonitis
- Sprains, strains
- Osteoarthritis
- Rheumatoid arthritis
- Post-operative care
- Post-traumatic care

Quick and easy to apply due to the slip-on sleeve and individually adjustable hook and loop fixings.