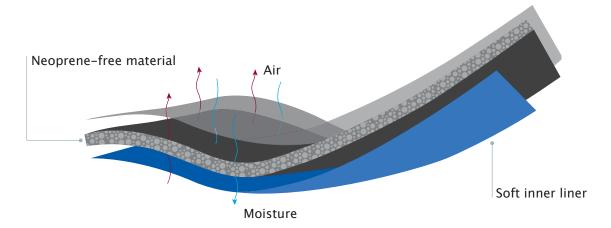

## Provides secure stabilisation of the wrist. The removable palmar stay allows application for both the left or right hand.

- Pain relief and healing are supported by stabilisation through the anatomically shaped stay
- Can be applied on left or right hand as stay is removable
- Great comfort from soft Latex-free material and contoured strap ends
- Can be worn on the left or right hand
- Hand washable