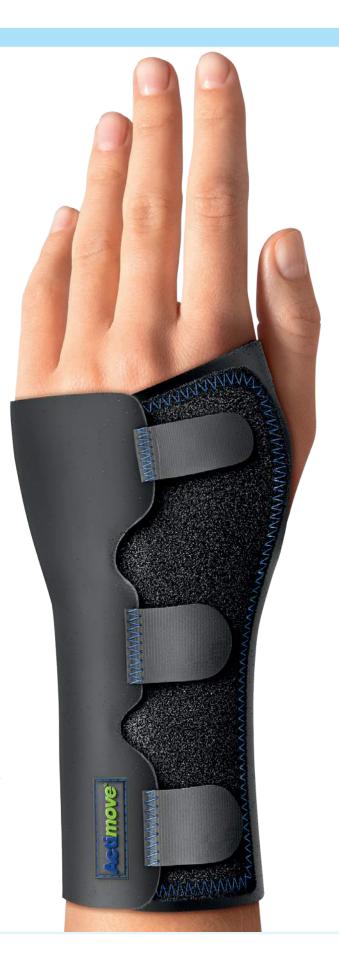

## Provides secure stabilisation of the wrist. The removable palmar stay allows application for both the left or right hand.

- Pain relief and healing are supported by stabilisation through the anatomically shaped stay
- Can be applied on left or right hand as stay is removable
- Great comfort from soft Latex-free material and contoured strap ends
- Can be worn on the left or right hand
- Hand washable

#### Indications:

- Tendonitis
- Sprains, strains
- Osteoarthritis
- Rheumatoid arthritis
- Post-operative care
- Post-traumatic care

Quick and easy to apply due to the slip-on sleeve and individually adjustable hook and loop fixings.