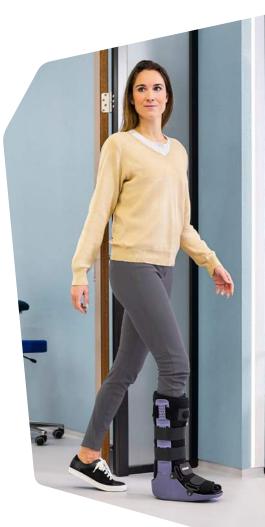

#### ACTIMOVE® STANDARD WALKER, ACTIMOVE® STANDARD AIR WALKER AND ACTIMOVE® CLOSED SHELL AIR WALKER

The **Actimove Walker** range offers impressive features. The high quality, rigid outer skeleton ensures high protection of the foot, ankle and lower leg. Circumferential strapping, a shock absorbing sole and breathable materials provide great comfort for the patient. Walking with **Actimove Walker** products feels natural through the rocker bottom which simulates a physiological gait.

#### Actimove Closed Shell Air Walker

Designed to offer the highest protection for the lower leg, ankle and foot