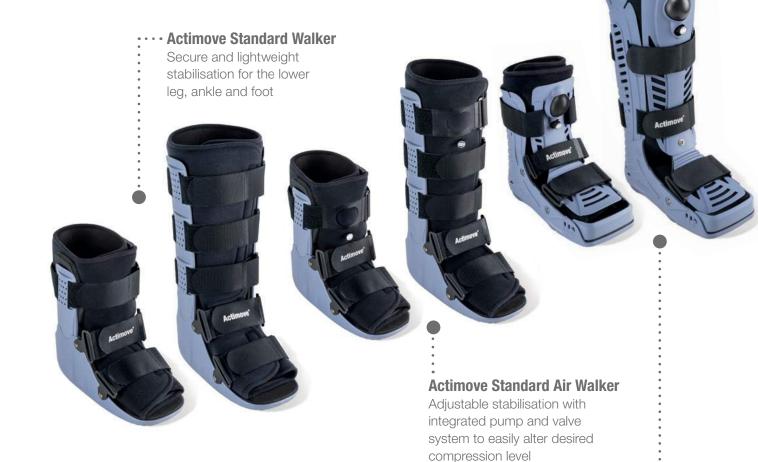

#### ACTIMOVE® STANDARD WALKER, ACTIMOVE® STANDARD AIR WALKER AND ACTIMOVE® CLOSED SHELL AIR WALKER

The **Actimove Walker** range offers impressive features. The high quality, rigid outer skeleton ensures high protection of the foot, ankle and lower leg. Circumferential strapping, a shock absorbing sole and breathable materials provide great comfort for the patient. Walking with **Actimove Walker** products feels natural through the rocker bottom which simulates a physiological gait.

Indications

- Fractures of the foot and ankle
- Lower extremity soft-tissue injuries
- Severe ankle and foot sprains
- Post-operative and rehabilitation use

For Closed Shell Air Walker only:

• Achilles tendon ruptures (only in combination with separately available Actimove Heel Wedge for Walkers)

#### Actimove Closed Shell Air Walker

Designed to offer the highest protection for the lower leg, ankle and foot

### ADVANCED FEATURES FOR SAFETY AND PATIENT CARE

• • Circumferential strapping For critical stability

• Breathable liner For high wearing comfort

 Shock absorbing sole and rocker bottom
Minimises impact and simulates a natural gait

### INTEGRATED PUMP SYSTEM OF ACTIMOVE STANDARD AIR WALKER AND ACTIMOVE CLOSED SHELL AIR WALKER

Integrated pump and .... valve system Designed to easily adjust desired compression level