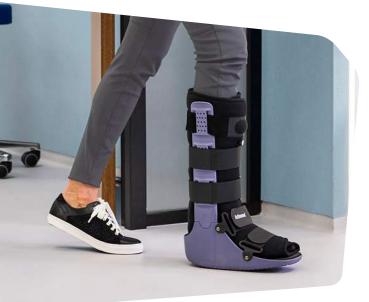

#### ACTIMOVE® STANDARD WALKER, ACTIMOVE® STANDARD AIR WALKER AND ACTIMOVE® CLOSED SHELL AIR WALKER

The **Actimove Walker** range offers impressive features. The high quality, rigid outer skeleton ensures high protection of the foot, ankle and lower leg. Circumferential strapping, a shock absorbing sole and breathable materials provide great comfort for the patient. Walking with **Actimove Walker** products feels natural through the rocker bottom which simulates a physiological gait.

#### Actimove Closed Shell Air Walker

Designed to offer the highest protection for the lower leg, ankle and foot

### ADVANCED FEATURES FOR SAFETY AND PATIENT CARE

• • Circumferential strapping For critical stability

• Breathable liner For high wearing comfort

 Shock absorbing sole and rocker bottom
Minimises impact and simulates a natural gait