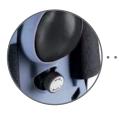

### INTEGRATED PUMP SYSTEM OF ACTIMOVE STANDARD AIR WALKER AND ACTIMOVE CLOSED SHELL AIR WALKER

Integrated pump and .... valve system Designed to easily adjust desired compression level