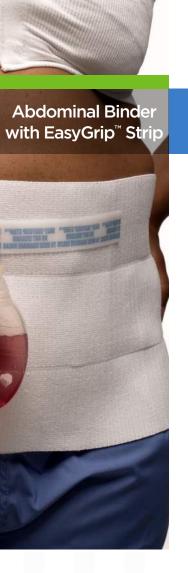

## THE STRETCH COMPRESSION ALLOWS FOR SUDDEN LUNG EXPANSION, WHICH IS NECESSARY FOR COUGHING AND DEEP BREATHING THERAPY.

Studies<sup>1</sup> show that a post-operative regimen that includes the Dale Abdominal Binder with EasyGrip Strip encourages better pulmonary function, allows earlier ambulation, and alleviates incisional pain.

The Dale Abdominal Binder with EasyGrip Strip splints the wound and encourages patients to breathe deeply, turn in bed, cough to clear their lungs, and ambulate immediately following surgery. As a result, there is less risk of sedentary complications such as atelectasis, pneumonia, and phlebitis.

- EasyGrip Strip holds drainage bulbs in place.
- Can be cut to allow for tubing and will not fray or unravel
- Made of exclusive stretch material with hook that can be engaged at any point along the binder.
- Innovative paneled construction helps prevent riding, roping, and folding over
- Evenly distributes compression
- Facilitates deep breathing.
- Not made with natural rubber latex