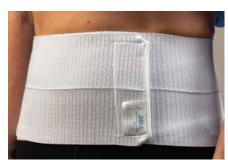

- EasyGrip Strip holds drainage bulbs in place.
- Can be cut to allow for tubing and will not fray or unravel
- Made of exclusive stretch material with hook that can be engaged at any point along the binder.
- Innovative paneled construction helps prevent riding, roping, and folding over
- Evenly distributes compression
- Facilitates deep breathing.
- Not made with natural rubber latex