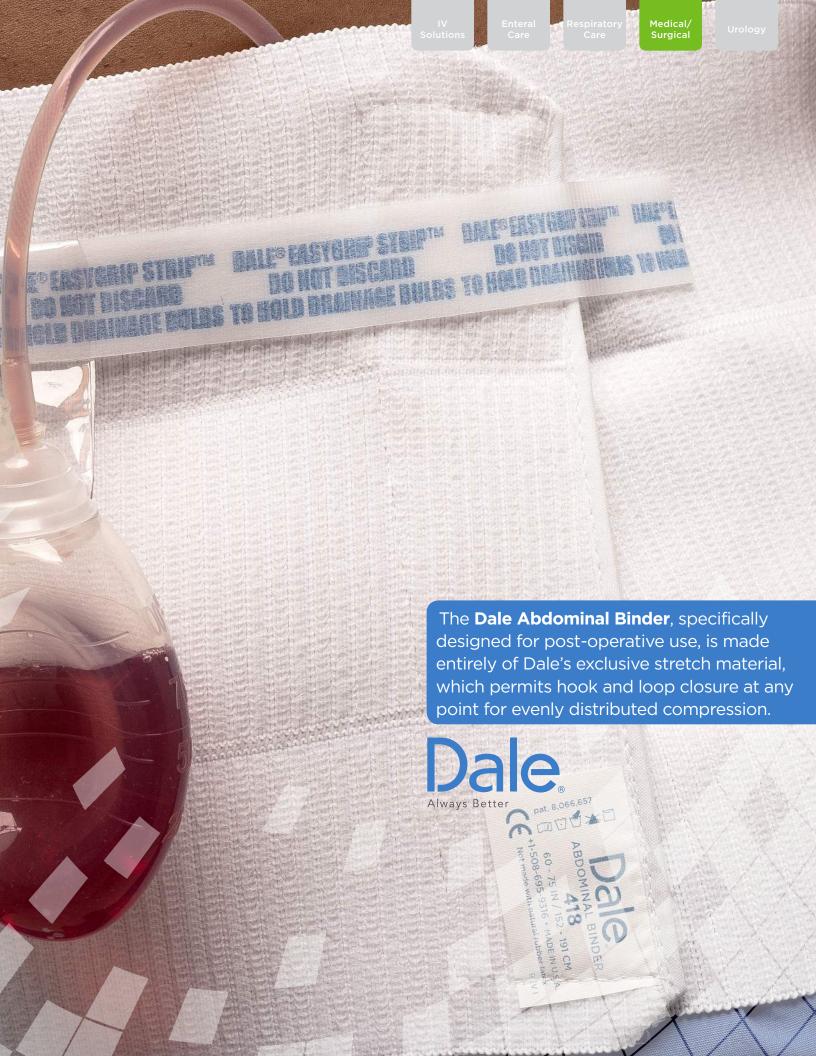

## THE STRETCH COMPRESSION ALLOWS FOR SUDDEN LUNG EXPANSION, WHICH IS NECESSARY FOR COUGHING AND DEEP BREATHING THERAPY.

Studies<sup>1</sup> show that a post-operative regimen that includes the Dale Abdominal Binder with EasyGrip Strip encourages better pulmonary function, allows earlier ambulation, and alleviates incisional pain.

The Dale Abdominal Binder with EasyGrip Strip splints the wound and encourages patients to breathe deeply, turn in bed, cough to clear their lungs, and ambulate immediately following surgery. As a result, there is less risk of sedentary complications such as atelectasis, pneumonia, and phlebitis.

- EasyGrip Strip holds drainage bulbs in place.
- Can be cut to allow for tubing and will not fray or unravel
- Made of exclusive stretch material with hook that can be engaged at any point along the binder.
- Innovative paneled construction helps prevent riding, roping, and folding over
- Evenly distributes compression
- Facilitates deep breathing.
- Not made with natural rubber latex