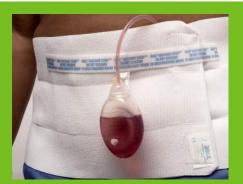

- EasyGrip Strip holds drainage bulbs in place.
- Can be cut to allow for tubing and will not fray or unravel
- Made of exclusive stretch material with hook that can be engaged at any point along the binder.
- Innovative paneled construction helps prevent riding, roping, and folding over
- Evenly distributes compression
- Facilitates deep breathing.
- Not made with natural rubber latex