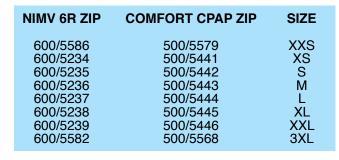

#### **NIMV 6R ZIP**

Helmet for Non Invasive Mechanical Ventilation (NPPV), that can be used in PSV-ASB, BIPAP, and CPAP. 6 ISO connectors placed on the rigid ring for a greater Efficiency, Practicality and Comfort.

#### **CPAP COMFORT ZIP**

Helmet for CPAP.
Devoid of the rigid ring, it prevents the formation of neck and shoulders ulcerations. The high comfort allows it to be used for prolonged periods both in hospital departments and in home care treatments.