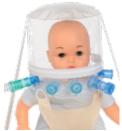

#### **COMFORT NEO-PED ZIP**

CPAP Helmets for neonatal patients from 3 to 5 Kg. and paediatric patients from 5 to 15 Kg. Devoid of the rigid ring, they prevent the formation of ulceration to the Patient's neck. Fixing pad fabricated from

medical approved anti-bacterial Coolmax® material.

| NEONATAL   | 500/5447 | 3 -5 Kg.  |
|------------|----------|-----------|
| PAEDIATRIC | 500/5448 | 5 -15 Kg. |

- Single pack
- Multiple pack with 5 pieces