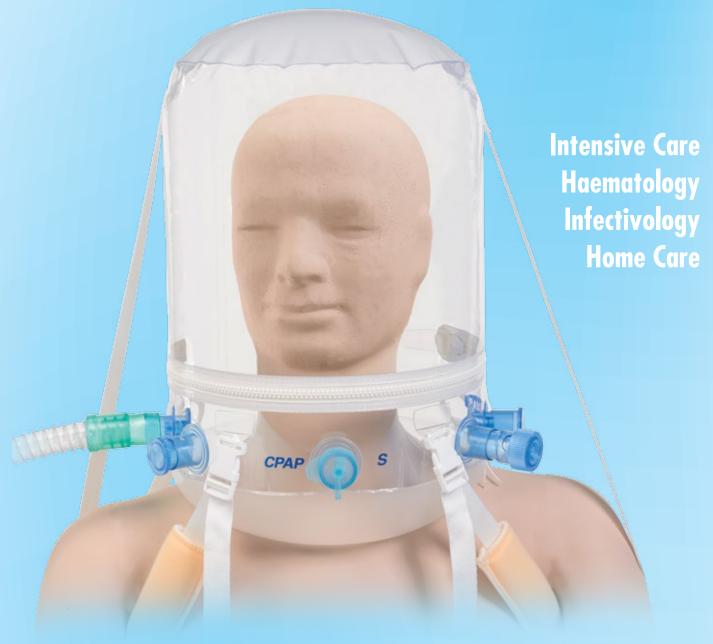

### ZIP HELMETS

Single patient Helmets for Non Invasive Mechanical Ventilation (NPPV), that can be used both in PSV-ASB, BIPAP and CPAP. Supplied with a pneumatic seal zip, they allow a quick and easy access to the patient. Comfortable and practical.

#### **TECHNICAL FEATURES**

- Opening Zip with pneumatic seal.
- Made of biocompatible plastic material.
- Additional fixing eyelets on the top of the helmet, for an alternative/additional connection
- Symmetrical right and left connectors for an easy and practical connection with the equipment placed on any side.
- Sealed access ports from 3 to 20 mm.
- Straps made of flexible soft material to reduce ulcerations
- Protective pads in medical approved antibacterial CoolMax® material
- 22M and 22F ISO connectors.
- Latex Free.

#### **ADVANTAGES**

- Quick access to the patient's face.
- In PSV-ASB modality, the fixing "eyelets" improve the inspiratory trigger reaction and the synchronism between the patient and the ventilator.
- Possibility to carry out cleaning, feeding and weaning operations without taking the helmet off.
- The gas inflow and outflow can be inverted or connected from the same side; in this way the patient can also be placed on his side.

#### **NIMV 6R ZIP**

Helmet for Non Invasive Mechanical Ventilation (NPPV), that can be used in PSV-ASB, BIPAP, and CPAP. 6 ISO connectors placed on the rigid ring for a greater Efficiency, Practicality and Comfort.

The connection to the rigid ring reduces the delay of the trigger reaction time <0,1".