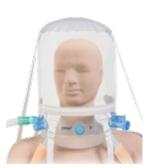

#### **NIMV 6R ZIP**

Helmet for Non Invasive Mechanical Ventilation (NPPV), that can be used in PSV-ASB, BIPAP, and CPAP. 6 ISO connectors placed on the rigid ring for a greater Efficiency, Practicality and Comfort.

The connection to the rigid ring reduces the delay of the trigger reaction time <0,1".