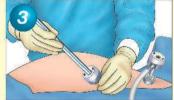

## Use Procedure

Place a patient in a head-down position or other necessary position to exclude organs other than the target.

Take out the product from the sheath.

Insert the product from a trocar with diameter not less than 12mm.

Place the product at an appropriate location.

to swell, and exclude organs other than the target to secure the surgical field.

Spray physiological saline to the product Return the patient's position to a nearly Make a small incision and take out the horizontal position and conduct a surgery. product from the body cavity.