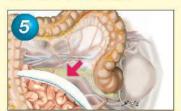

#### X-ray detectable

Reduce risk of internal residue.

Wide center & curvature design makes effective exclusion of the small intestine. (for Type J 20cm)