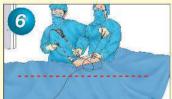

## Use Procedure

Place a patient in a head-down position or other necessary position to exclude organs other than the target.

Take out the product from the sheath.

Insert the product from a trocar with diameter not less than 12mm.