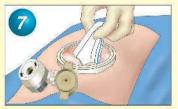

## Use Procedure

Place a patient in a head-down position or other necessary position to exclude organs other than the target.

Take out the product from the sheath.

Insert the product from a trocar with diameter not less than 12mm.

Place the product at an appropriate location.

to swell, and exclude organs other than the target to secure the surgical field.

Spray physiological saline to the product Return the patient's position to a nearly Make a small incision and take out the horizontal position and conduct a surgery. product from the body cavity.