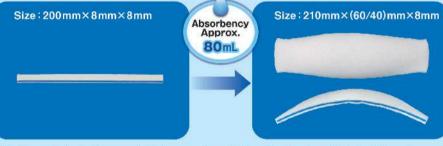

#### X-ray detectable

Reduce risk of internal residue.

Wide center & curvature design makes effective exclusion of the small intestine. (for Type J 20cm)

### Description

ENDORACTOR. 24 cm

ENDORACTOR. Type J 20cm

Material: Sponge (Cellulose 100%), X ray detectable agent (Polypropylene, Polyester, Barium Sulfate, Blue pigment)