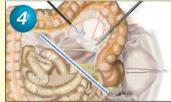

Place the product at an appropriate location.

to swell, and exclude organs other than the target to secure the surgical field.

Spray physiological saline to the product Return the patient's position to a nearly Make a small incision and take out the horizontal position and conduct a surgery. product from the body cavity.