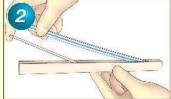

## Use Procedure

Place a patient in a head-down position or other necessary position to exclude organs other than the target.

Take out the product from the sheath.

Insert the product from a trocar with diameter not less than 12mm.