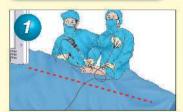

#### No need of removing organs by an extreme head down position

"ENDORACTOR®" enables the surgery in a nearly horizontal position and reduce the risk.

## Use Procedure

Place a patient in a head-down position or other necessary position to exclude organs other than the target.

Take out the product from the sheath.

Insert the product from a trocar with diameter not less than 12mm.