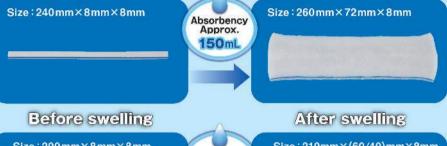

#### Reduce stress of surgeons from descent of organs

Using "ENDORACTOR®" secures a good surgical field during operation once excluded and reduce the stress of surgeons.

Enables wide range exclusion of organs Swells approximately 9 times.

### Description

ENDORACTOR. 24 cm

ENDORACTOR. Type J 20cm

Material: Sponge (Cellulose 100%), X ray detectable agent (Polypropylene, Polyester, Barium Sulfate, Blue pigment)