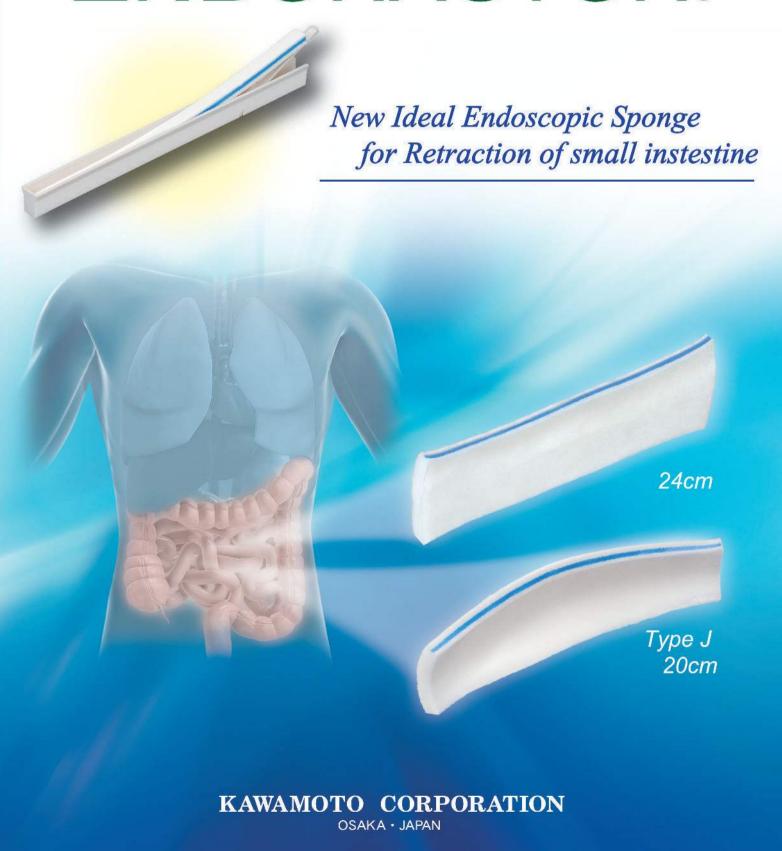

# ENDORACTOR®

### Description

ENDORACTOR. 24 cm

ENDORACTOR. Type J 20cm

Material: Sponge (Cellulose 100%), X ray detectable agent (Polypropylene, Polyester, Barium Sulfate, Blue pigment)