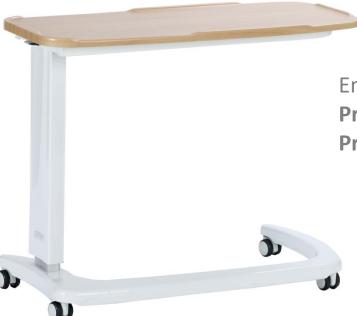

## **Enterprise Table**

The Enterprise table range has been designed to meet the requirements of modern healthcare environments.

For complete flexibility they have been designed for the patient to use both in bed and when seated in a chair.

Enterprise Overbed/chair Table
Product Code: PT10K

Price:

| • •            |
|----------------|
| PT10K          |
| 710mm - 1080mm |
| 900mm x 420mm  |
|                |

**Optional:** 

MBC: Plastic base cover

## **Features:**

- 50mm twin wheel castors for easy manoeuvrability
- Gas spring assisted height adjustment
- Excellent height range of 710 1080mm
- Smooth, non-absorbent surfaces for ease of cleaning
- Safe working load (evenly distributed) 25kg
- Product weight 17kg