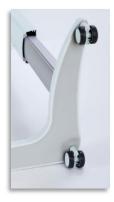

## **Features:**

- 50mm twin wheel castors for easy manoeuvrability
- Gas spring assisted height adjustment
- Excellent height range of 710 1080mm
- Smooth, non-absorbent surfaces for ease of cleaning
- Safe working load (evenly distributed) 25kg
- Product weight 17kg