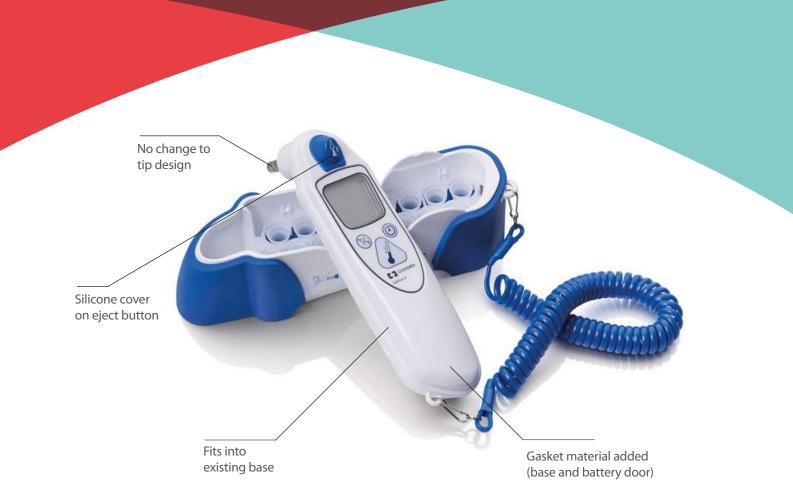

### Genius<sup>™</sup> 3 Thermometer: Robust, dependable and accurate<sup>1</sup>

- Peak Select technology takes multiple readings and selects the highest temperature for display in 1 to 2 seconds.
- Rugged tip-based sensor construction improves durability, minimizing the need for recalibration.<sup>1</sup>
- Disposable single-use probe covers help prevent cross-contamination.
- Programmable display shows oral, rectal, or an absolute temperature reading in ear mode.
- Redesigned plastic housing allows for an IP22 rating for protection against dust and liquid ingress.