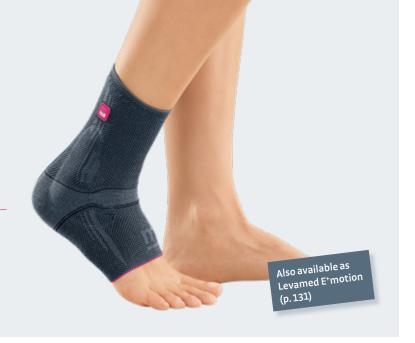

# Levamed

Ankle support with silicone cushions

## Product benefits

Innovative comfort knit with anatomically tailored support, soft instep and supple edging.

Integrated silicone pad with a 3D profile for a gentle massage effect and to reduce swelling.