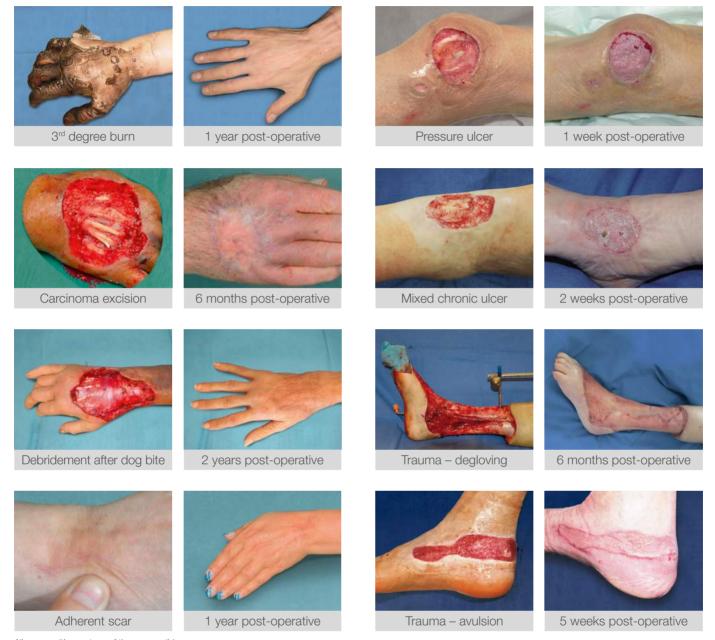

## MatriDerm<sup>®</sup> secures the quality of your work

MatriDerm<sup>®</sup> delivers a superior functional and aesthetic outcome in all kinds of full-thickness wounds – acute and chronic.

All cases with courtesy of the responsible surgeon