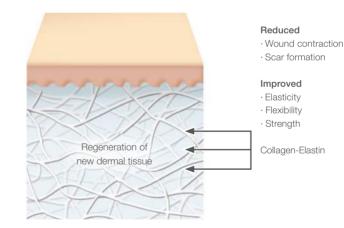

#### **Quality in Structure**

Native dermal matrix

- Improves functionality through increased skin quality
- · Avoids scar formation
- · Provides an optimal environment for wound healing: The reconstructed skin is more elastic and closer to normal skin architecture than STSG\* alone

Angiogenesis 15 days post implantation courtesy of Prof. Kamolz, Austria

\* Split-Thickness Skin Graft

Effect of MatriDerm® in a Skin Model

Photo courtesy of Prof. Kamolz, Austria