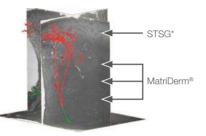

Angiogenesis 15 days post implantation courtesy of Prof. Kamolz, Austria

\* Split-Thickness Skin Graft

Effect of MatriDerm® in a Skin Model

Photo courtesy of Prof. Kamolz, Austria