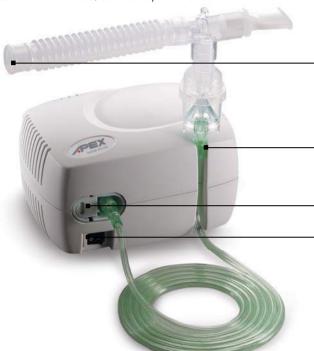

Delivers aerosolized particles of 0.5-5 microns.

Dispenses 3 cc's of medication in 10 minutes or less.

Reliable output for efficient treatment.

Convenient Tube Holder design.

Flow outlet fitting, air filter and on/off switch are positioned around the periphery on the front panel and recessed for extra protection.