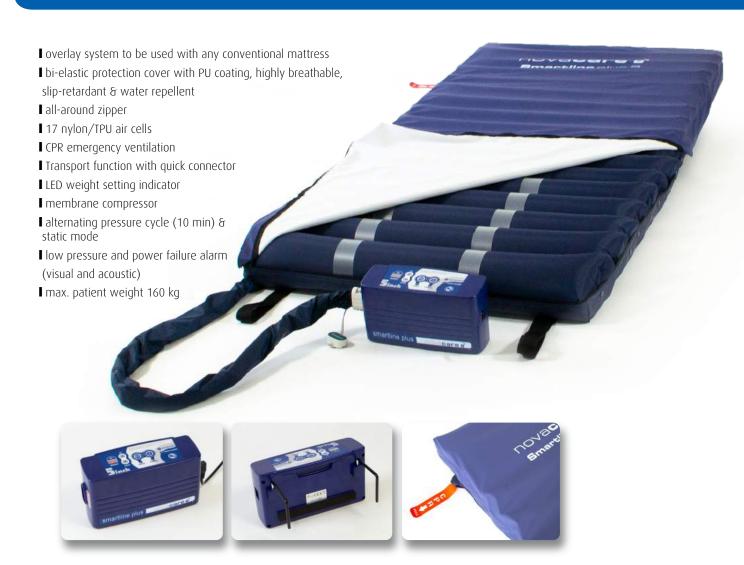

## Smartline Plus 5 inch

The Smartline Plus mattress system is suitable for the prevention and treatment of pressure ulcers up to grade III according to EPUAP. The control units of the Smartline Plus feature the digital pressure sensor technology thus ensuring a silent operation and a long product life. The compressors switch off when reaching the pre-set system pressure and only reactivate when a cycle change occurs or to adjust the system pressure if necessary.

## **System Specifications**

| Item-Number:         996600           Pump:         Weight:           Weasurements:         approx. 28 x 20 x 10cm       | low pressure alarm<br>(alarm mute), power<br>failure alarm, | Mattress:<br>Measurements:<br>approx. 200 x 88 x 12.5 cm<br>weight: 4,7kg                             | Materials: Air cells: 17Nylon/TPU (No. 6 to 11 cell with low air loss)                                         | Max. patient weight: 160 kg                   |
|--------------------------------------------------------------------------------------------------------------------------|-------------------------------------------------------------|-------------------------------------------------------------------------------------------------------|----------------------------------------------------------------------------------------------------------------|-----------------------------------------------|
| air output: 8 liter/min, LED weight setting indicator power: 230V/50Hz pressure range: 20-55mmHg, pressure sensor inside | alternating/static<br>mode, with detachable<br>power cable  | CPR valve for emergency<br>procedures, pillow function,<br>transport function with<br>quick connector | Cover: bi-elastic PU coated, breathable, slip-retardant & water repellent  Base: Nylon/PVC with 4 elastic band | novacare gmbh ISO CERTIFIED  DIN EN ISO 13485 |