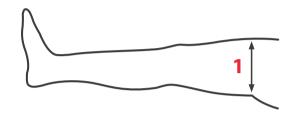

#### Thigh length - Kendall SCD™ Tear-Away Sleeve

Measure **upper thigh** circumference at the gluteal furrow.

Once measurement has been obtained, use the table to identify the correct sleeve size and product

| Thigh Circumference 1 | Description  | Size   | Order Code | Case Qty |
|-----------------------|--------------|--------|------------|----------|
| 40.6 cm to 55.9 cm    | Thigh Length | Small  | 74041      | 5 pairs  |
| 55.9 cm to 71.1 cm    | Thigh Length | Medium | 74042      | 5 pairs  |
| 71.1 cm to 91.4 cm    | Thigh Length | Large  | 74043      | 3 pairs  |