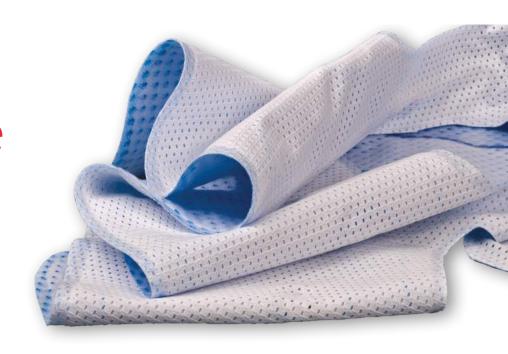

### Thigh length - Kendall SCD™ Comfort Sleeve

Measure **upper thigh** circumference at the gluteal furrow.

Once measurement has been obtained, use the table to identify the correct sleeve size and product code.

| Thigh Circumference <b>1</b> | Description  | Size    | Order Code | Case Qty |
|------------------------------|--------------|---------|------------|----------|
| Up to 40.6 cm                | Thigh Length | X-Small | 74010      | 5 pairs  |
| 40.6 cm to 55.9 cm           | Thigh Length | Small   | 74011      | 5 pairs  |
| 55.9 cm to 71.1 cm           | Thigh Length | Medium  | 74012      | 5 pairs  |
| 71.1 cm to 91.4 cm           | Thigh Length | Large   | 74013      | 3 pairs  |