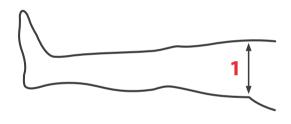

## Knee length - Kendall SCD™ Comfort Sleeve

Measure **calf** circumference at the greatest portion.

Once measurement has been obtained, use the table to identify the correct sleeve size and product code.

| Calf Circumference 2 | Description | Size   | Order Code | Case Qty |
|----------------------|-------------|--------|------------|----------|
| Up to 35.6 cm        | Knee Length | Small  | 74021      | 5 pairs  |
| 35.6 cm to 53.3 cm   | Knee Length | Medium | 74022      | 5 pairs  |
| 53.3 cm to 66.0 cm   | Knee Length | Large  | 74023      | 5 pairs  |