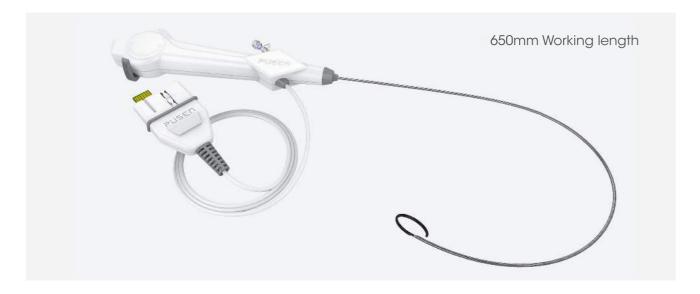

#### PU3022

| Optical system                        |                      |
|---------------------------------------|----------------------|
| Field of view                         | 120°                 |
| Line of vision                        | 0°                   |
| Visible range                         | 3-50mm               |
| Illumination                          | Optical fiber        |
| Insertion portion                     |                      |
| Deflection of distal tip              | ≥270° up, ≥270° down |
| Diameter of insertion cord            | ≤ 9.5Fr              |
| Maximum diameter of distal tip        | 9Fr                  |
| Maximum diameter of insertion portion | 9.5Fr                |
| Working length                        | 650mm                |
| Channel                               |                      |
| Working channel                       | 3.6Fr                |

# FLEXIBLE SINGLE-USE DIGITAL URETEROSCOPE PU3022

WE BRING INNOVATION TO THE WORLD

NO CROSS INFECTION
NO MAINTENANCE
NO STERILIZATION
COMPATIBLE DESIGN