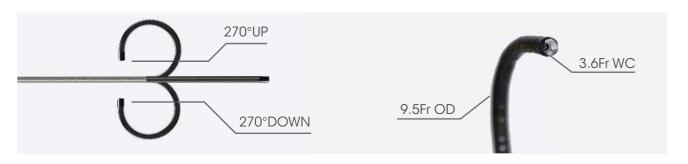

#### PU3022

| Optical system                        |                      |
|---------------------------------------|----------------------|
| Field of view                         | 120°                 |
| Line of vision                        | 0°                   |
| Visible range                         | 3-50mm               |
| Illumination                          | Optical fiber        |
| Insertion portion                     |                      |
| Deflection of distal tip              | ≥270° up, ≥270° down |
| Diameter of insertion cord            | ≤ 9.5Fr              |
| Maximum diameter of distal tip        | 9Fr                  |
| Maximum diameter of insertion portion | 9.5Fr                |
| Working length                        | 650mm                |
| Channel                               |                      |
| Working channel                       | 3.6Fr                |

## 270° ANGULATION