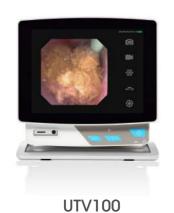

#### **IMAGE SYSTEM SPECIFICATIONS**

#### UTV100

|                  | 017100                   |
|------------------|--------------------------|
| Display          |                          |
| Max. resolution  | 1,024 * 768              |
| Orientation      | Landscape                |
| Display type     | 12.1"color TFT LCD       |
| Startup time     | Approximately 20 seconds |
| Storage capacity | 8 GB                     |
| Dimensions       |                          |
| Width            | 315mm                    |
| Height           | 308mm                    |
| Thickness        | 187mm                    |
| Weight           | 4.3 kg                   |
| Connections      |                          |
| USB connection   | Type A                   |
| AV connection    | RCA connector            |
| HDMI connection  | Туре В                   |