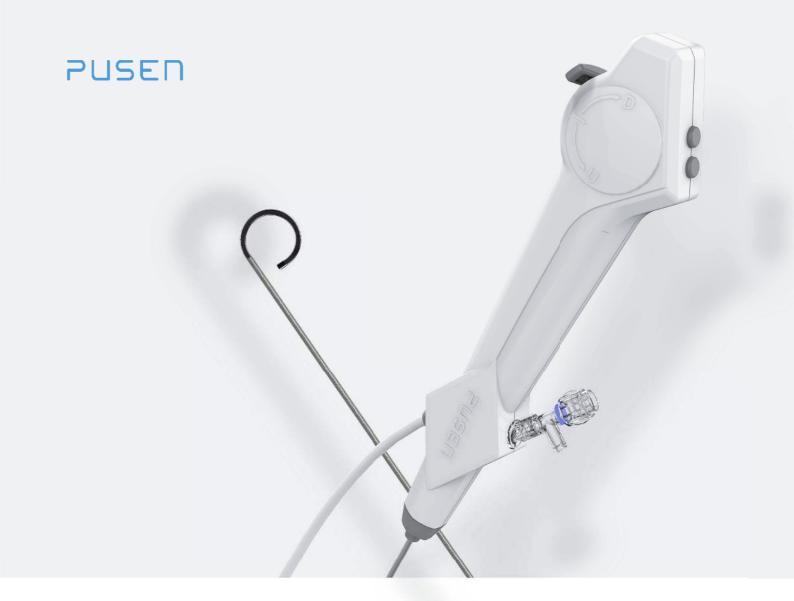

# FLEXIBLE SINGLE-USE DIGITAL URETEROSCOPE PU3022

WE BRING INNOVATION TO THE WORLD

NO CROSS INFECTION
NO MAINTENANCE
NO STERILIZATION
COMPATIBLE DESIGN

#### **FULLY FLEXIBLE DESIGN**

## 270° ANGULATION

# SLIM DESIGN

# **ERGONOMICALLY DESIGNED**

## LIGHTWEIGHT HANDLE WITH DEFLECTION LOCK

#### IRRIGATION AND LASER LOCKER