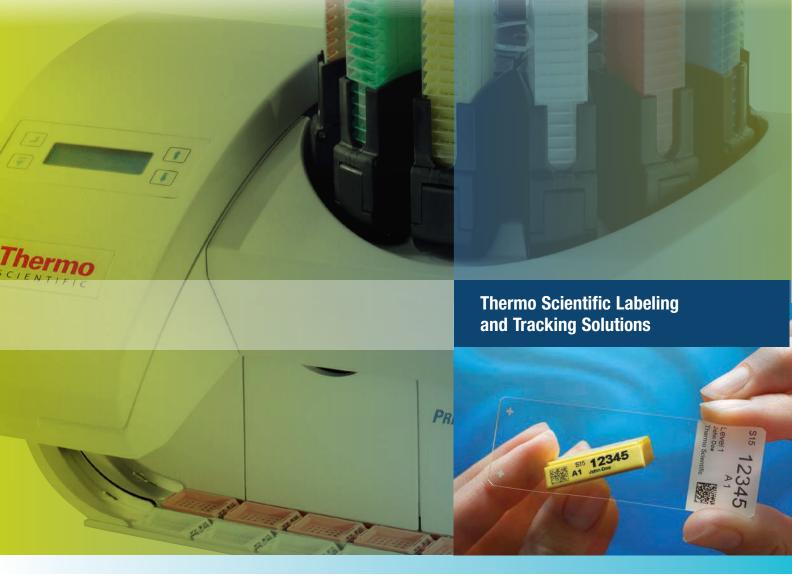

### Accuracy made easy

Improving patient safety through lean workflow

- PrintMate AS Cassette Printer
- SlideMate AS Slide Printer
- LabWriter Software

#### Maximize your workflow efficiency

When patient safety is on the line, demand the accuracy of Thermo Scientific on-demand systems.

In traditional batch processing, technicians print hundreds of cassettes and slides, then manually match them with specimens — often hours later. It's a system destined for transferrence errors.

Thermo Scientific on-demand solutions make accuracy easy. Labeling takes place right at the laboratory technician's workspace — right when the tissue is processed. No unattended samples; no illegible, handwritten cassettes or slides; no confusion.