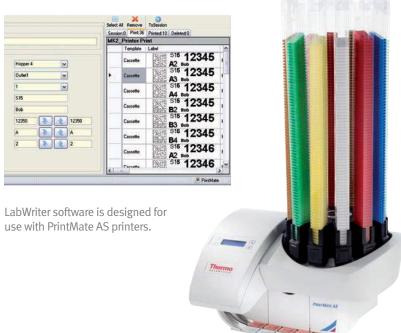

# Thermo Scientific LabWriter Software

#### Easy-to-use software platform for labeling and tracking

- Laboratory Information System connectivity
- Intuitive user interface
- Print text in an unlimited range of fonts and sizes
- Print 2D data matrix barcodes

PrintMate AS cassette printer can be used for batch printing cassettes with optional automated collection system as shown.

To learn more about how Thermo Scientific labeling and tracking products can impact your laboratory, call: (800) 522-7270 or visit www.thermoscientific.com/pathology.