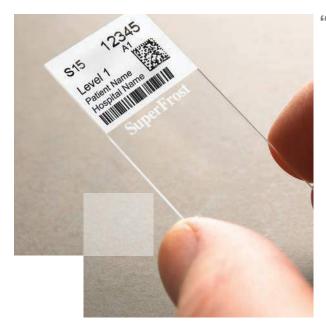

- Fully integrated color touch screen and simple software are easy to use
- Built-in barcode scanner reads cassette information and imports the data to the slide label
- Connects easily to other computers or Laboratory Information Systems
- Prints directly onto the slide, eliminating the need for handwritten labels