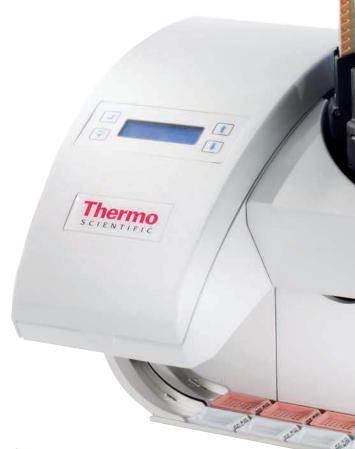

# Thermo Scientific PrintMate AS On-Demand Cassette Printer

#### Lean your workflow and reduce errors within the laboratory

Eliminate waste and streamline your labeling process by printing cassettes on-demand with the Thermo Scientific PrintMate AS Cassette Printer at the grossing station.

- Save time prints each cassette in ten seconds or less
- Compact footprint allows the printer to fit easily next to the grossing station
- Print only the cassettes you need, right at the point of use
- Print barcodes on cassettes to automate downstream processes
- Eliminate error-filled handwriting processes