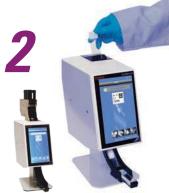

ermoscientific.com/pathology.

#### Thermo Scientific SlideMate AS On-Demand Slide Printer

#### The accurate, easy-to-use, integrated solution for printing microscope slides

The SlideMate AS is the next-generation Thermo Scientific slide printer. Its space-saving form factor is a perfect fit next to the microtome. The SlideMate AS promotes single-piece workflow though unique features designed specifically for on-demand printing.

- Fully integrated color touch screen and simple software are easy to use
- Built-in barcode scanner reads cassette information and imports the data to the slide label
- Connects easily to other computers or Laboratory Information Systems
- Prints directly onto the slide, eliminating the need for handwritten labels

Printing with SlideMate AS is easy as...















# Thermo Scientific LabWriter Software

#### Easy-to-use software platform for labeling and tracking

- Laboratory Information System connectivity
- Intuitive user interface
- Print text in an unlimited range of fonts and sizes
- Print 2D data matrix barcodes

"Printing slides using the SlideMate slide printer has reduced potentially serious patient safety errors, allowed us to lean our process and improve workflow."

Paul Miller, Anatomical Pathology Manager Children's Hospital of Philadelphia

#### We are here for you

### Product support when you need it – where you need it

- Our experienced technical support team is ready to assist with any pre- and post-sale needs you may have
- Our LIS integration experts are available to assist in configuring your system
- Dedicated telep