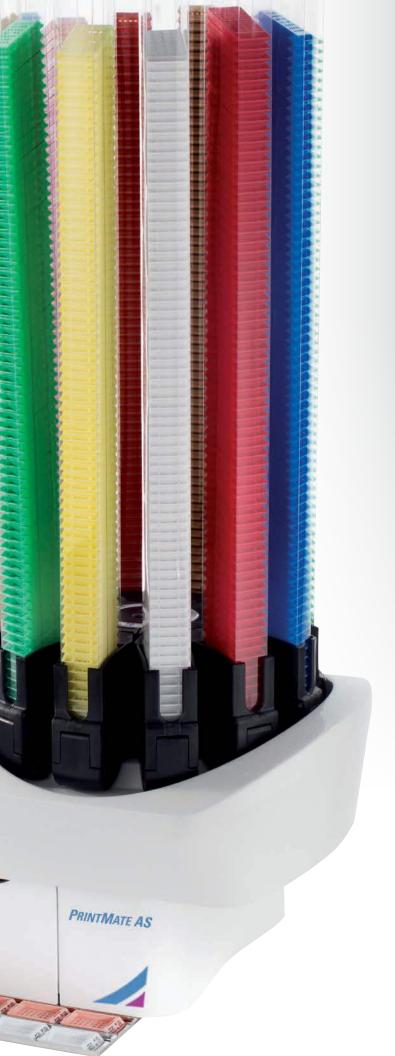

#### All of the information you need is right where you want it

Maximize your efficiency. Print 2D data matrix barcodes on cassettes to automate sample identification in downstream processes.

- Barcodes printed on cassettes can contain complete case identification information
- Barcodes can be scanned at the microtome to automate slide printing

PrintMate AS cassette printer can be used for batch printing cassettes with optional automated collection system as shown.

To learn more about how Thermo Scientific labeling and tracking products can impact your laboratory, call: (800) 522-7270 or visit www.thermoscientific.com/pathology.