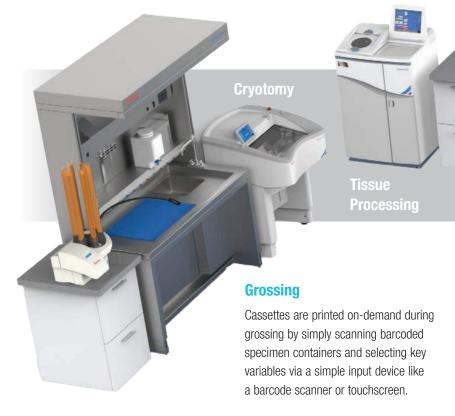

#### Lean your workflow and reduce errors within the laboratory

Eliminate waste and streamline your labeling process by printing cassettes on-demand with the Thermo Scientific PrintMate AS Cassette Printer at the grossing station.

#### All of the information you need is right where you want it

Maximize your efficiency. Print 2D data matrix barcodes on cassettes to automate sample identification in downstream processes.

- Barcodes printed on cassettes can contain complete case identification information
- Barcodes can be scanned at the microtome to automate slide printing