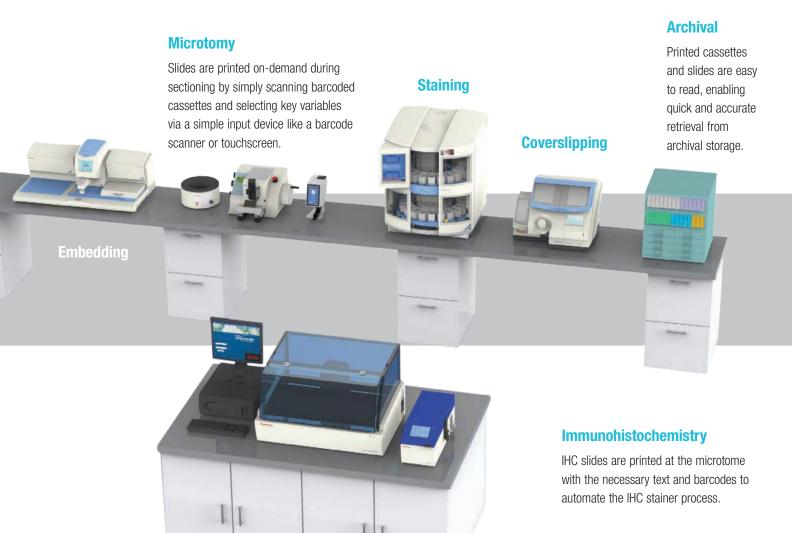

PrintMate AS cassette printer can be used for batch printing cassettes with optional automated collection system as shown.

To learn more about how Thermo Scientific labeling and tracking products can impact your laboratory, call: (800) 522-7270 or visit www.thermoscientific.com/pathology.