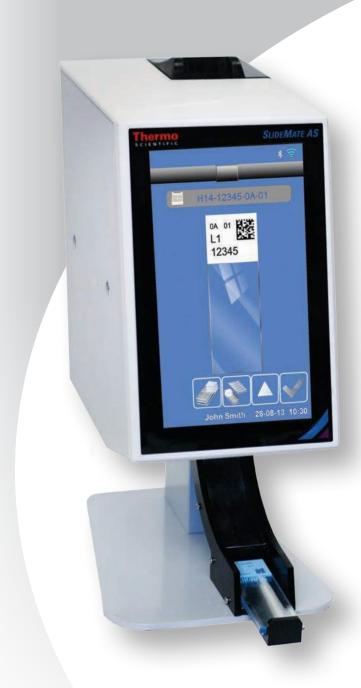

#### Thermo Scientific SlideMate AS On-Demand Slide Printer

#### The accurate, easy-to-use, integrated solution for printing microscope slides

The SlideMate AS is the next-generation Thermo Scientific slide printer. Its space-saving form factor is a perfect fit next to the microtome. The SlideMate AS promotes single-piece workflow though unique features designed specifically for on-demand printing.

- Fully integrated color touch screen and simple software are easy to use
- Built-in barcode scanner reads cassette information and imports the data to the slide label
- Connects easily to other computers or Laboratory Information Systems
- Prints directly onto the slide, eliminating the need for handwritten labels