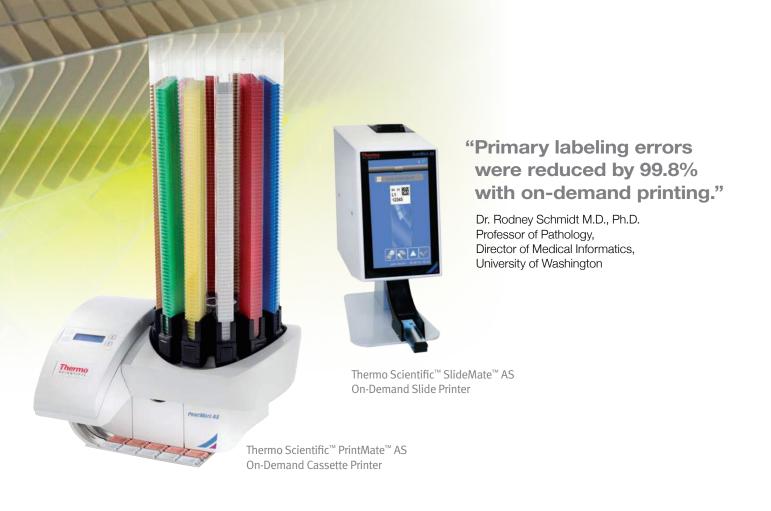

Thermo Scientific on-demand printing — the safe choice for your facility.

"The elimination of manually applying labels and hand writing patient names on slides by using the SlideMate slide printer has virtually eliminated human error with this critical step in the cytology process. Additionally, the SlideMate slide printer has paid for itself in twelve months since we started using it last year due to discontinuing purchases of expensive xylene-resistant slide labels."

# Thermo Scientific PrintMate AS On-Demand Cassette Printer

#### Thermo Scientific SlideMate AS On-Demand Slide Printer