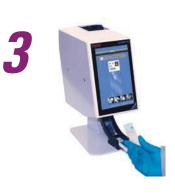

moscientific.com/pathology.

#### Thermo Scientific SlideMate AS On-Demand Slide Printer

#### The accurate, easy-to-use, integrated solution for printing microscope slides

The SlideMate AS is the next-generation Thermo Scientific slide printer. Its space-saving form factor is a perfect fit next to the microtome. The SlideMate AS promotes single-piece workflow though unique features designed specifically for on-demand printing.

- Fully integrated color touch screen and simple software are easy to use
- Built-in barcode scanner reads cassette information and imports the data to the slide label
- Connects easily to other computers or Laboratory Information Systems
- Prints directly onto the slide, eliminating the need for handwritten labels

Printing with SlideMate AS is easy as...















# Thermo Scientific LabWriter Software

#### Easy-to-use software platform for labeling and tracking

- Laboratory Information System connectivity
- Intuitive user interface
- Print text in an unlimited range of fonts and sizes
- Print 2D data matrix barcodes

"Printing slides using the SlideMate slide printer has reduced potentially serious patient safety errors, allowed us to lean our process and improve workflow."

Paul Miller, Anatomical Pathology Manager Children's Hospital of Philadelphia

#### We are here for you

### Product support when you need it – where you need it

- Our experienced technical support team is ready to assist with any pre- and post-sale needs you may have
- Our LIS integration experts are available to assist in configuring your system
- Dedicated telepho