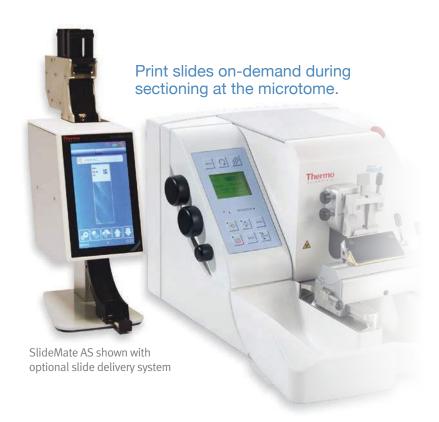

#### Thermo Scientific SlideMate AS On-Demand Slide Printer

#### The accurate, easy-to-use, integrated solution for printing microscope slides

The SlideMate AS is the next-generation Thermo Scientific slide printer. Its space-saving form factor is a perfect fit next to the microtome. The SlideMate AS promotes single-piece workflow though unique features designed specifically for on-demand printing.

- Fully integrated color touch screen and simple software are easy to use
- Built-in barcode scanner reads cassette information and imports the data to the slide label
- Connects easily to other computers or Laboratory Information Systems
- Prints directly onto the slide, eliminating the need for handwritten labels

Printing with SlideMate AS is easy as...