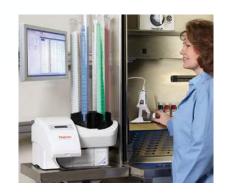

#### All of the information you need is right where you want it

Maximize your efficiency. Print 2D data matrix barcodes on cassettes to automate sample identification in downstream processes.

- Barcodes printed on cassettes can contain complete case identification information
- Barcodes can be scanned at the microtome to automate slide printing