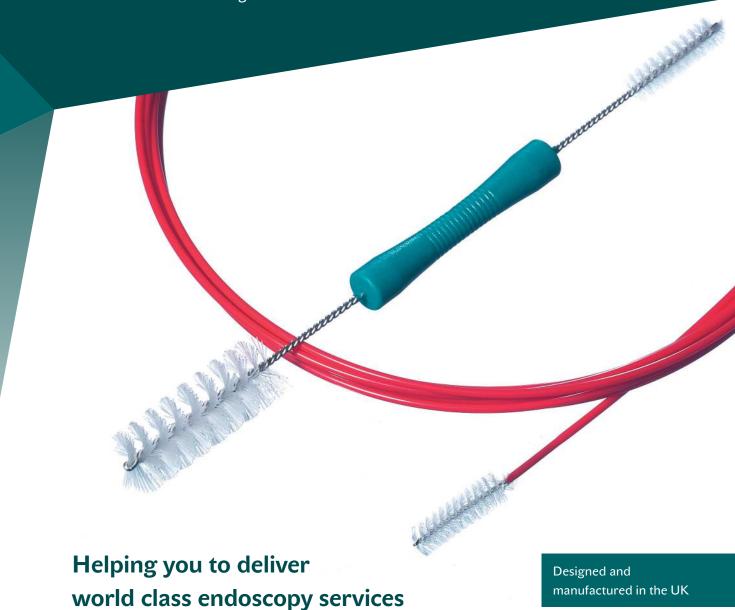

## Single Use Endoscope Cleaning Brush Set

A high quality endoscope cleaning brush set designed to ensure maximum effectiveness and efficiency

Convenient pack containing:

1x channel cleaning brush

1x Port & Valve cleaning brush

## **Channel Cleaning Brush Set Features:**

- Single use
- 3 different sizes available to ensure maximum cleaning effectiveness
- Colour coded to simplify correct brush size selection
- Innovative swage design to reduce the wear and tear on the endoscope channel
- High quality nylon bristle construction, ensures effective debris removal without causing channel damage
- Port & Valve housing stubby brush with comfortable grooved, slip resistant design
- Two brush pack to simplify ordering and stock management
- 2 x traceability stickers to comply with disinfection guidelines
- High quality components and UK based manufacturing reducing time consuming and costly product faults