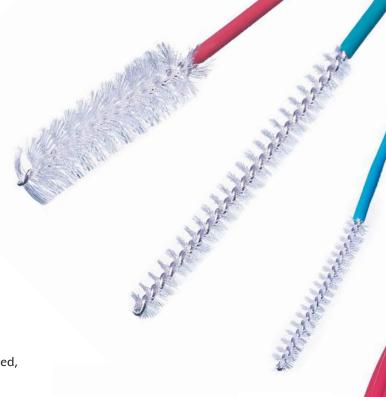

## **Channel Cleaning Brush Set Features:**

- Single use
- 3 different sizes available to ensure maximum cleaning effectiveness
- Colour coded to simplify correct brush size selection
- Innovative swage design to reduce the wear and tear on the endoscope channel
- High quality nylon bristle construction, ensures effective debris removal without causing channel damage
- Port & Valve housing stubby brush with comfortable grooved, slip resistant design
- Two brush pack to simplify ordering and stock management
- 2 x traceability stickers to comply with disinfection guidelines
- High quality components and UK based manufacturing reducing time consuming and costly product faults

| Description                          | Product Code   | Quantity | Sheath Diameter | Bristle Diameter                    | Channel Size  | Length |
|--------------------------------------|----------------|----------|-----------------|-------------------------------------|---------------|--------|
| Channel Cleaning<br>Brush Set (Red)  | AQCCB/2.8-2500 | 50       | 2mm             | 5mm                                 | 2.8mm – 4.8mm | 2500mm |
| Channel Cleaning<br>Brush Set (Teal) | AQCCB/1.8-2500 | 50       | 2mm             | 5mm                                 | 1.8mm – 2.4mm | 2500mm |
| Channel Cleaning<br>Brush Set (Blue) | AQCCB/1.2-1000 | 50       | 1.2mm           | 5mm                                 | 1.2mm – 1.5mm | 1000mm |
| Port & Valve Housing<br>Stubby Brush | AQPVB/2-11     | 50       | N/A             | Large 5mm - 11mm<br>Small 2mm - 5mm | N/A           | 140mm  |